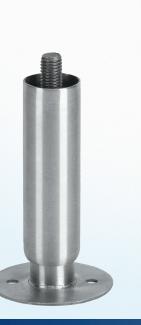

#### **LEG DETAILS:**

·6", 8", and 12" security legs
·Stainless Steel
·Adjustable height
·3 hole flanged foot
·5/8-11 thread, fits all current commercial self-contained and bins except CU50. CU0515, and B230P

### **KIT DETAILS:**

·6" legs, set of 4, part #02-4731-01 ·8" legs, set of 4, part #02-4731-02

·12" legs, set of 4 with 2 stability channels for CU1526 and CU2026, part #A40134-002

·12" legs, set of 4 with 2 stability channels for CU3030, part #A40134-001