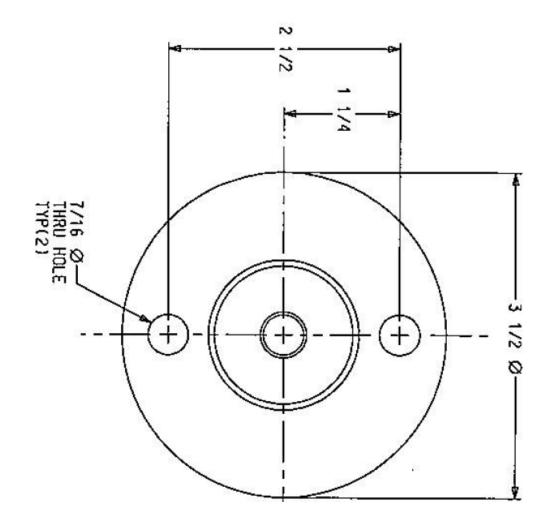

#### **LEG DETAILS:**

·6", 8", and 12" security legs
·Stainless Steel
·Adjustable height
·3 hole flanged foot
·5/8-11 thread, fits all current commercial self-contained and bins except CU50. CU0515, and B230P