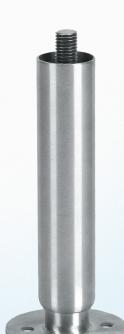

#### **LEG DETAILS:**

·6", 8", and 12" security legs
·Stainless Steel
·Adjustable height
·3 hole flanged foot
·5/8-11 thread, fits all current commercial self-contained and bins except CU50. CU0515, and B230P

### **KIT DETAILS:**

·6" legs, set of 4, part #02-4731-01 ·8" legs, set of 4, part #02-4731-02

·12" legs, set of 4 with 2 stability channels for CU1526 and CU2026, part #A40134-002

·12" legs, set of 4 with 2 stability channels for CU3030, part #A40134-001