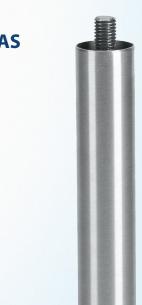

#### **LEG DETAILS:**

·6", 8", and 12" security legs
·Stainless Steel
·Adjustable height
·3 hole flanged foot
·5/8-11 thread, fits all current commercial self-contained and bins except CU50. CU0515, and B230P

### **KIT DETAILS:**

·6" legs, set of 4, part #02-4731-01 ·8" legs, set of 4, part #02-4731-02

·12" legs, set of 4 with 2 stability channels for CU1526 and CU2026, part #A40134-002

·12" legs, set of 4 with 2 stability channels for CU3030, part #A40134-001