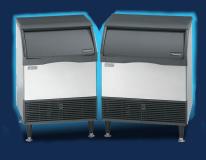

# NEW BOLTABLE LEGS FOR YOUR SCOTSMAN® ICE STORAGE BIN.

HIGH SECURITY AREAS

SHIPS OR BOATS

**SERVICE PART IDEAL FOR:** 

#### **LEG DETAILS:**

·6", 8", and 12" security legs
·Stainless Steel
·Adjustable height
·3 hole flanged foot
·5/8-11 thread, fits all current commercial self-contained and bins except CU50. CU0515, and B230P